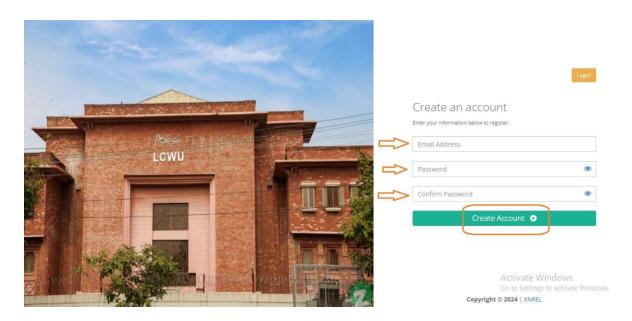

#### 1. Create your Account:

Open the Online admission application portal (<u>URL:http://oas.lcwu.xnrel.com/application/index.php</u>). And create your account.

|      | you can create your account by Create an account |
|------|--------------------------------------------------|
|      | Login<br>Enter your information below to login.  |
| LCWU | Username                                         |
|      | Password                                         |
|      | Login<br>Forgot password?                        |
|      |                                                  |
|      | Copyright © 2024   XNREL                         |

By entering your email address and password you can click on create account option.

After this, you will get an email for confirmation. You can activate your account using the link given in the email.

LCWU | Admissions admission.lcwu@mail.effii.app Date: 03-05-2024 15:17:30