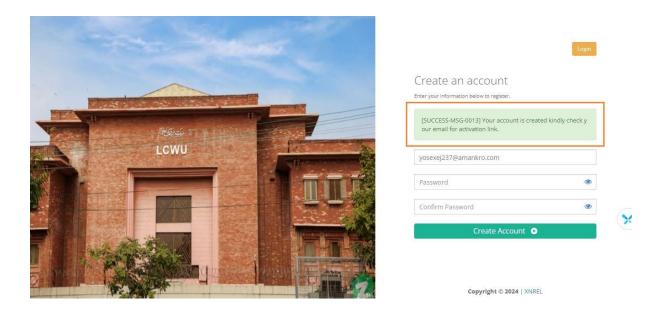

By entering your email address and password you can click on create account option.

After this, you will get an email for confirmation. You can activate your account using the link given in the email.

LCWU | Admissions admission.lcwu@mail.effii.app Date: 03-05-2024 15:17:30