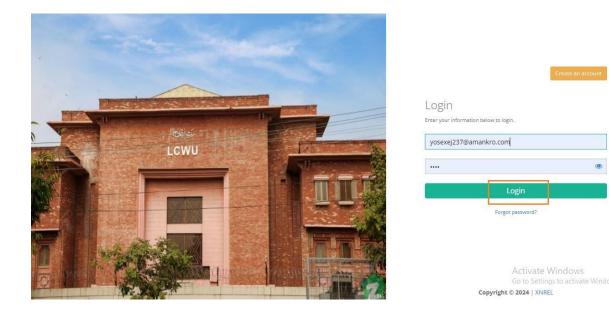

Best of luck....I Admission Office, LCWU

After activating your account, you can log in to your online admission application form.